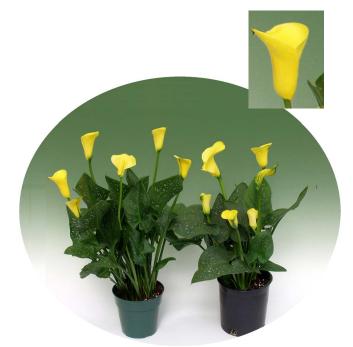

Name: SUNSHINE®

Type: Spring Calla

Color: Yellow

Use: Pot / Cut

Maturity: Early Medium Late

Features: • Medium-large blooms (5-8 cm / 2-3" dia.)

 Floriferous and determinant for yellow group

• Excellent flower form/cut flower

• Relatively well-branched

Description:

Very bright, light yellow blooms, with slight-to-no throat spot. Plant is open. Stems are strong and resilient. Arrow-shaped, spotted leaf.