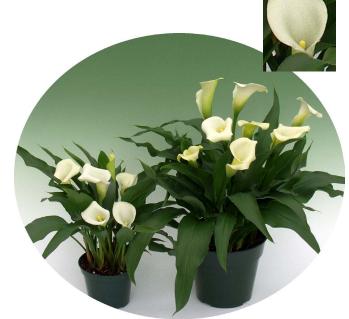

Name: MINT JULIP®

Type: Spring Calla

Color: Ivory

Use: Pot / Cut

Maturity: Early Medium Late

Features: • Large, well formed flowers (5-6½ cm / 2-2½" dia.)

• Extremely floriferous

Extraordinarily well-branched

Good post harvest quality

**Description:** 

Cream-Ivory blooms, with no pink blush even with age. Plant has a very compact habit. Pale green leaves with wavy edges. Benefits from Bonzi and cool bright culture.