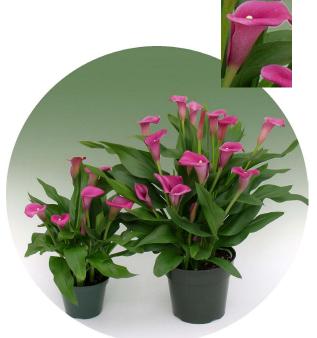

Name: LIPSTICK

Type: Spring Calla

Color: Hot Pink

Use: Pot / Cut

Maturity: Early Medium Late

Features: • Small-medium flowers (4-5 cm / 1½-2" dia.)

- Exceptionally rich color
- Well-branched
- Produces extraordinary bloom numbers

Description:

Deep rose/burgundy flowers. Petite stems. Foliage is very full and compact. Pale, shiny green lanceolate leaf. Very floriferous. Recommend Bonzi and cool finishing temperatures to harden stems and foliage.