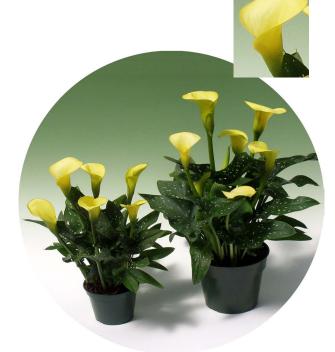

Name: LEMON DROP®

Type: Spring Calla

Color: Yellow

Use: Pot

Maturity: Early Medium Late

Features: • Large, deep blooms (5-8 cm / 2-3 " dia.)

 Floriferous yellow with excellent stem count

- Unique compact yellow
- Disease resistant

Description:

Clear, lemon-yellow blooms, with superior determinance. Plant is full, compact and vigorous. Arrow-shaped, well-spotted deep green leaf. Salt sensitive, requiring periodic leaching. Compact plant, good for small pots.