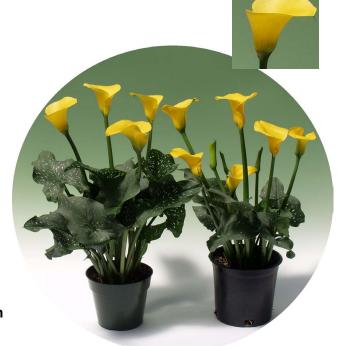

Name: GOLD RUSH®

Type: Spring Calla

Color: Yellow

Use: Pot / Cut

Maturity: Early Medium Late

Features: • Large blooms (5-8 cm / 2-3" dia.)

- Moderately dense, erect plant
- Dramatic presentation due to determinate and early flower flush
- Tough, long-lasting plant, excellent for patios.

**Description:** 

Rich yellow flowers, with somewhat variable form. Heavy, upright and strong stems. Deep matte-green spotted arrow-shaped leaf.