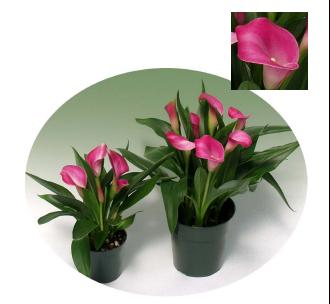

Name: GARNET GLOW®

Type: Spring Calla

Color: Hot Pink

Use: Pot / Cut

Maturity: Early Medium Late

Features: • Medium sized, rounded well-formed flowers. (4-5 cm / 1½-2" dia.)

Very bright "punchy" color

• Shiny, glossy leaf

Multibranched plant

**Description:** 

Blooms are bright, hot-pink color. Slight dark eye, uniform. Upright habit when young, leaves spreading at bloom stage. Glossy green foliage. Finish cool for best stem strength.