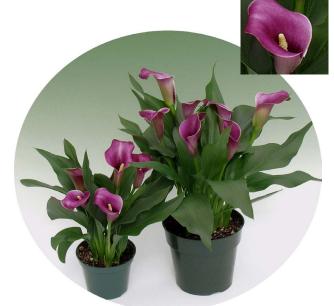

Name: AMETHYST

Type: Spring Calla

Color: Lavender

Use: Pot

Maturity: Early Medium Late

Features: • Showy flowers, very floriferous (4 -6½ cm / 1½-2½" dia.)

Good stem strength

• Well-branched, full plant

Compact habit

**Description:** 

Broadly shaped, dark lavender to purple flowers. Uniform and compact. Deep green lanceolate leaf. Good for small pots.